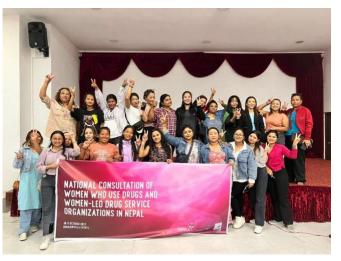

## Background

Recovering Nepal (RN) Women, the national network of women who use drugs in Nepal organized a 2day national consultation on 10-11 October 2023 in Kathmandu. The consultation brought together 48 participants, including 38 women who use drugs and representatives of women-led drug service

organizations from all seven provinces of Nepal.

As per government estimates, there are 8,732 women who use drugs in Nepal. Over 90% of them are below 29 years of age and around 79% inject drugs. The HIV prevalence among women who inject drugs is 2%. About 45% of women who use drugs have been arrested by police at some point. There is currently no gender-specific harm reduction services in the country. The coverage of needle-syringe program (NSP) and opioid substitution therapy (OST) remains very low at 32% and 4.3% respectively.