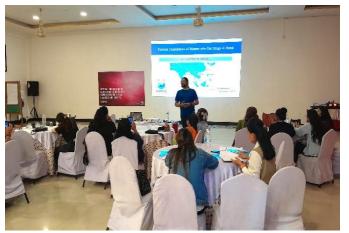

#### Inaugural session

The 2-day consultation began with a formal inauguration on the morning of 10 October 2023. The inaugural session started with participants introducing themselves to each other. Ms. Hema Shrestha, President of RN Women, welcomed all the participants and emphasized the importance of this national consultation. RN team leader outlined the objectives of the 2-day program.

#### **Technical session on Viral Hepatitis**

Mr. Giten Khwairakpam from TREAT Asia conducted an interactive 2-hour technical session on viral hepatitis B and C. He started with an introduction to hepatitis viruses and the different modes of transmission such as infected blood, unsafe injection drug use, unprotected sex, etc.