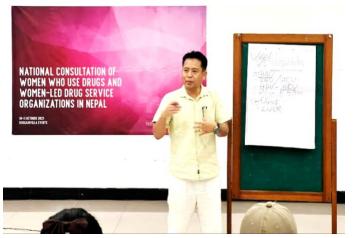

#### Draft guidelines on harm reduction services

Mr. Bikash Gurung presented draft guidelines by RN Women on comprehensive harm reduction services for women who use drugs. The guidelines defined minimum, optimum, and ideal packages based on available resources.

Some of the key points highlighted:

- The minimum package includes outreach, NSP, HIV testing, STI management, condoms, naloxone distribution, and an enabling environment.
- The optimum package additionally covers
  OAT, drug dependence treatment and hepatitis services.
- The ideal package further includes TB services, community distribution of naloxone, linkages to livelihood programs etc.
- Guiding principles human rights, community empowerment, integrated services, women-focused issues etc.

The presentation was followed by a discussion on service delivery models, human resource requirements, and standards for ensuring effective and gender-sensitive services.